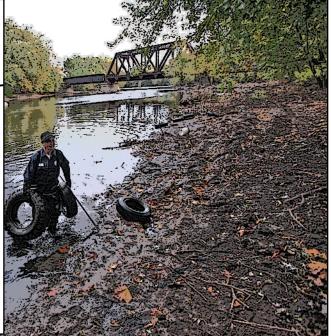

TURNS OUT, THERE WAS A LOT TO DO--- WE HAD NEGLECTED THESE SMALL STREAMS AND ENDED UP POLLUTING IT WITH TRASH- WE ALSO DISCOVERED THAT WE NEEDED TO PLANT MORE TREES AROUND THE AREA TO PREVENT SOILS FROM ENTERING THE STREAMS. SO WE DECIDED TO HOLD A RIVER CLEAN UP AND TREE PLANTING SESSION WITH THE LOCAL COMMUNITY- AT FIRST, IT WAS TOUGH ...