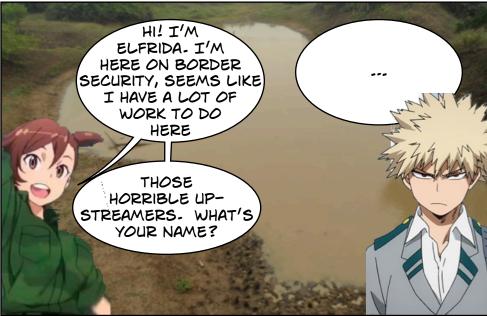

I THOUGHT THAT
WHEN WE ARRIVED,
THEY WOULD BE
HAPPY TO SEE US.
AFTER ALL, WE WERE
GOING TO PUNISH THE
UPSTREAM PEOPLE
FOR NOT KEEPING
THEIR PROMISE. BUT
WHEN I GOT
THERE...

EVERY TIME YOU GUYS COME YOU NEVER LOOK AT THE ENTIRE SYSTEM OF WATER- YOU ONLY PROTECT THE MAIN ROUTE. BUT DID YOU KNOW THAT A WATERSHED IS MORE COMPLICATED THAN THAT? STREAMS COME TOGETHER TO DISCHARGE WATER INTO THE MAIN RIVER. THE SMALLEST STREAMS ARE 1ST ORDER STREAMS, THAT FLOW INTO 2ND ORDER STREAMS THAT FLOW INTO OUR MAIN RIVER (3RD ORDER).