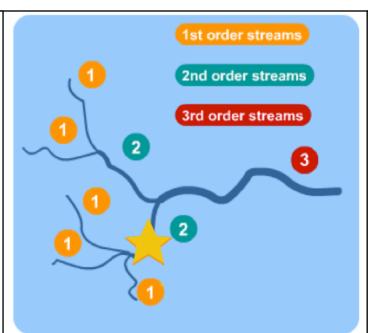

I THOUGHT THAT
WHEN WE ARRIVED,
THEY WOULD BE
HAPPY TO SEE US.
AFTER ALL, WE WERE
GOING TO PUNISH THE
UPSTREAM PEOPLE
FOR NOT KEEPING
THEIR PROMISE. BUT
WHEN I GOT
THERE...

EVERY TIME YOU GUYS COME YOU NEVER LOOK AT THE ENTIRE SYSTEM OF WATER- YOU ONLY PROTECT THE MAIN ROUTE. BUT DID YOU KNOW THAT A WATERSHED IS MORE COMPLICATED THAN THAT? STREAMS COME TOGETHER TO DISCHARGE WATER INTO THE MAIN RIVER. THE SMALLEST STREAMS ARE 1ST ORDER STREAMS, THAT FLOW INTO 2ND ORDER STREAMS THAT FLOW INTO OUR MAIN RIVER (3RD ORDER).

RIGHT NOW WE ARE AT THIS SECOND ORDER STREAM.

BASED ON THE MAP, THE
WATER IS COMING FROM
OUR OWN BORDERS. DID
YOU KNOW 1ST AND 2ND
ORDER STREAMS MAKE UP
FOR 70% OF THE WATER
SUPPLY? AND YET NOBODY
TAKES CARE OF IT. THAT'S
WHY IT'S ENDED UP LIKE
THIS. YOU FOCUSED SO
MUCH ON THE UPSTREAM
BRANCH THAT FORGOT TO
LOOK AT THE MOST
IMPORTANT PLACES.