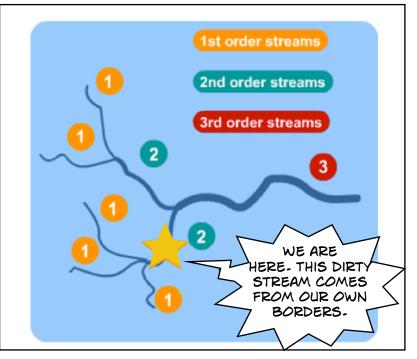

I THOUGHT THAT
WHEN WE ARRIVED,
THEY WOULD BE
HAPPY TO SEE US.
AFTER ALL, WE WERE
GOING TO PUNISH THE
UPSTREAM PEOPLE
FOR NOT KEEPING
THEIR PROMISE. BUT
WHEN I GOT
THERE...

EVERY TIME YOU GUYS COME YOU NEVER LOOK AT THE ENTIRE SYSTEM OF WATER- YOU ONLY PROTECT THE MAIN ROUTE. BUT DID YOU KNOW THAT A WATERSHED IS MORE COMPLICATED THAN THAT? STREAMS COME TOGETHER TO DISCHARGE WATER INTO THE MAIN RIVER. THE SMALLEST STREAMS ARE 1ST ORDER STREAMS, THAT FLOW INTO 2ND ORDER STREAMS THAT FLOW INTO OUR MAIN RIVER (3RD ORDER).

RIGHT NOW WE ARE AT THIS SECOND ORDER STREAM.

BASED ON THE MAP, THE
WATER IS COMING FROM
OUR OWN BORDERS. DID
YOU KNOW 1ST AND 2ND
ORDER STREAMS MAKE UP
FOR 70% OF THE WATER
SUPPLY? AND YET NOBODY
TAKES CARE OF IT. THAT'S
WHY IT'S ENDED UP LIKE
THIS. YOU FOCUSED SO
MUCH ON THE UPSTREAM
BRANCH THAT FORGOT TO
LOOK AT THE MOST
IMPORTANT PLACES.