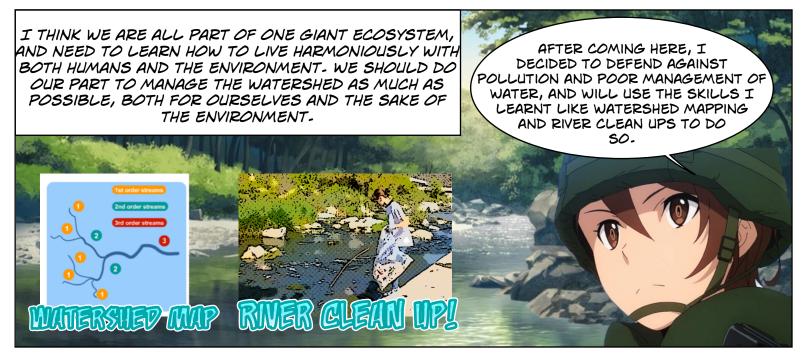

RIGHT NOW WE ARE AT THIS SECOND ORDER STREAM.

BASED ON THE MAP, THE
WATER IS COMING FROM
OUR OWN BORDERS. DID
YOU KNOW 1ST AND 2ND
ORDER STREAMS MAKE UP
FOR 70% OF THE WATER
SUPPLY? AND YET NOBODY
TAKES CARE OF IT. THAT'S
WHY IT'S ENDED UP LIKE
THIS. YOU FOCUSED SO
MUCH ON THE UPSTREAM
BRANCH THAT FORGOT TO
LOOK AT THE MOST
IMPORTANT PLACES.

TURNS OUT, THERE WAS A LOT TO DO--- WE HAD NEGLECTED THESE SMALL STREAMS AND ENDED UP POLLUTING IT WITH TRASH- WE ALSO DISCOVERED THAT WE NEEDED TO PLANT MORE TREES AROUND THE AREA TO PREVENT SOILS FROM ENTERING THE STREAMS. SO WE DECIDED TO HOLD A RIVER CLEAN UP AND TREE PLANTING SESSION WITH THE LOCAL COMMUNITY- AT FIRST, IT WAS TOUGH ...

THIS EXPERIENCE MADE ME WONDER, WHAT ARE WE, REALLY?

ARE WE SUPERIOR TO THE ENVIRONMENT? OR ARE WE DEPENDENT ON THE ENVIRONMENT FOR LIFE?