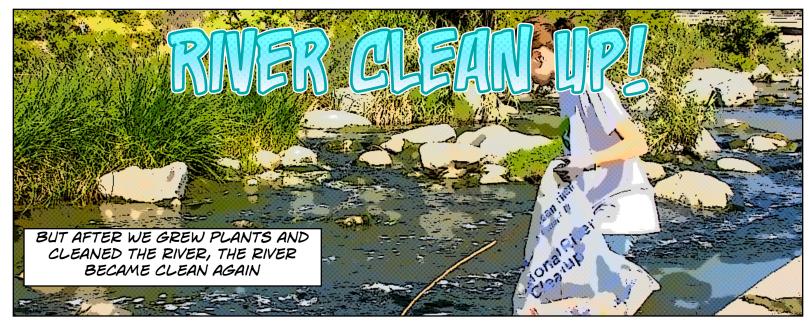

TURNS OUT, THERE WAS A LOT TO DO--- WE HAD NEGLECTED THESE SMALL STREAMS AND ENDED UP POLLUTING IT WITH TRASH- WE ALSO DISCOVERED THAT WE NEEDED TO PLANT MORE TREES AROUND THE AREA TO PREVENT SOILS FROM ENTERING THE STREAMS. SO WE DECIDED TO HOLD A RIVER CLEAN UP AND TREE PLANTING SESSION WITH THE LOCAL COMMUNITY- AT FIRST, IT WAS TOUGH ...